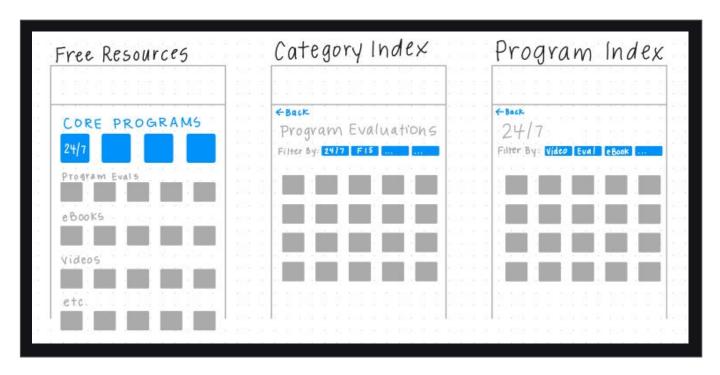

Lucidchart Wireframe for an online, Shopify course catalog.

Figma Mockup for an online, resource center.

Lucidchart for mockup of a User Access Flow.

| New Deal 9/30/22 🗸                                  | Edit Details Add | Products •                                  |                 | Sa          | ve Deal |
|-----------------------------------------------------|------------------|---------------------------------------------|-----------------|-------------|---------|
| Add a Product                                       | How many b       | undles do you need?                         |                 |             |         |
| irand                                               | 2                |                                             |                 |             |         |
| Select Brand                                        | ~                |                                             |                 |             |         |
| уре                                                 | • Deal Builde    | er                                          |                 |             |         |
| Select Type                                         | ~                |                                             |                 |             |         |
| Product Type                                        | Bundle           | PRODUCT DATE                                | NICKNAME        | PRICE       |         |
| Select Product Type                                 | 1 🕶              | Instragram Post Jan 26, 2022                | Smith, Smiths   | \$ 2,000    | •       |
| roduct                                              | • Comment:       | Enter a comment                             |                 |             |         |
| Select Product                                      | ·                |                                             |                 |             |         |
| light Date                                          | 1 🕶              | Instragram Post Jan 26, 2022                | Smith, Smiths   | \$ 0.00     | •       |
| Choose an available flight date:                    | Comment:         | Enter a comment                             |                 |             |         |
| < JAN 2022 >                                        |                  | Please select a bundle number for this pa   | dust de Contido | \$ 2,000    |         |
| 8 M T W TH F S                                      |                  | Presse select a sourcile number for this pr | in, smiths      | \$ 2,000    |         |
| 1 2 3 4 5 6 7                                       | Comment:         | Enter a comment                             |                 |             |         |
| 8 9 10 11 12 13 14<br>15 18 17 18 19 20 21          |                  |                                             |                 | Deal Total; | \$4,000 |
| 15 16 17 18 19 20 21<br>22 23 24 <b>25 20 27</b> 28 |                  |                                             |                 | Save        | Deal    |
| 29 30 31                                            |                  |                                             |                 |             |         |
|                                                     |                  |                                             |                 |             |         |