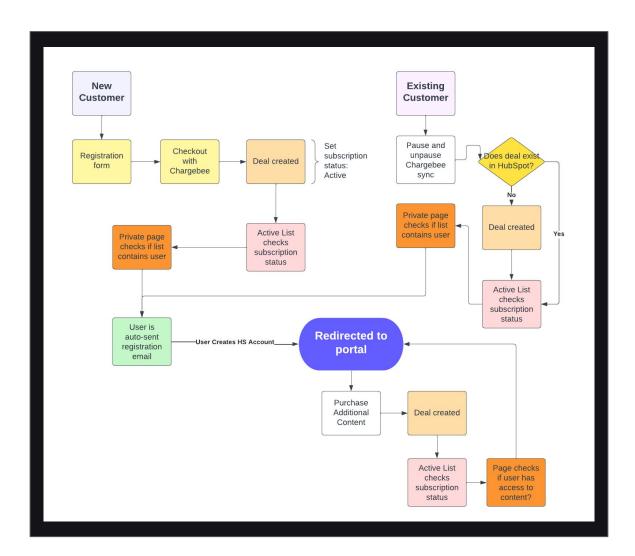

Lucidchart Wireframe for an online, Shopify course catalog.

Figma Mockup for an online, resource center.

Lucidchart for mockup of a User Access Flow.

| New Deal 9/30/22 🗸                                  | Edit Details Add | Products •                                  |                 | Sa          | ve Deal |
|-----------------------------------------------------|------------------|---------------------------------------------|-----------------|-------------|---------|
| Add a Product                                       | How many b       | undles do you need?                         |                 |             |         |
| irand                                               | 2                |                                             |                 |             |         |
| Select Brand                                        | ~                |                                             |                 |             |         |
| уре                                                 | • Deal Builde    | er                                          |                 |             |         |
| Select Type                                         | ~                |                                             |                 |             |         |
| Product Type                                        | Bundle           | PRODUCT DATE                                | NICKNAME        | PRICE       |         |
| Select Product Type                                 | 1 🕶              | Instragram Post Jan 26, 2022                | Smith, Smiths   | \$ 2,000    | •       |
| roduct                                              | • Comment:       | Enter a comment                             |                 |             |         |
| Select Product                                      | ·                |                                             |                 |             |         |
| light Date                                          | 1 🕶              | Instragram Post Jan 26, 2022                | Smith, Smiths   | \$ 0.00     | •       |
| Choose an available flight date:                    | Comment:         | Enter a comment                             |                 |             |         |
| < JAN 2022 >                                        |                  | Please select a bundle number for this pa   | dust de Contido | \$ 2,000    |         |
| 8 M T W TH F S                                      |                  | Presse select a sourcile number for this pr | in, smiths      | \$ 2,000    |         |
| 1 2 3 4 5 6 7                                       | Comment:         | Enter a comment                             |                 |             |         |
| 8 9 10 11 12 13 14<br>15 18 17 18 19 20 21          |                  |                                             |                 | Deal Total; | \$4,000 |
| 15 16 17 18 19 20 21<br>22 23 24 <b>25 20 27</b> 28 |                  |                                             |                 | Save        | Deal    |
| 29 30 31                                            |                  |                                             |                 |             |         |
|                                                     |                  |                                             |                 |             |         |